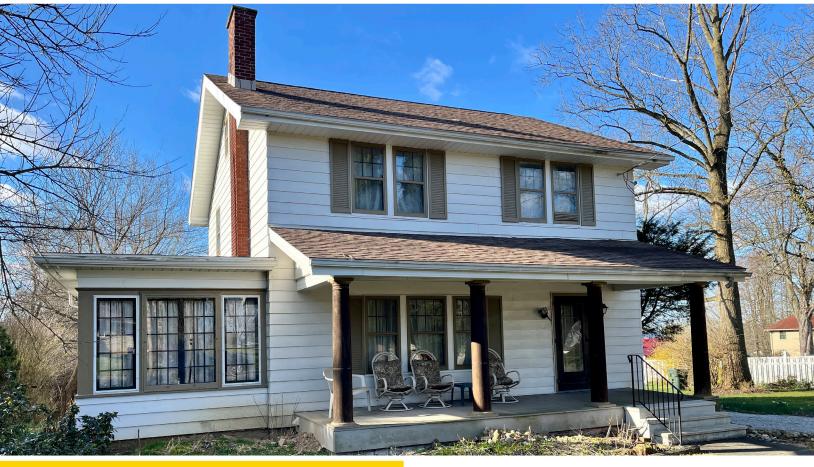

#### **AUCTION HIGHLIGHTS**

- 3 Bedrooms
- Detached Garage
- Plain Twp.
- Plain Local Schools

#### Note

Property has not been for sale for multiple generations. Great opportunity, plan to attend!

Scan for auction details, including directions.

All sells to settle the estate on location.

Real Estate features a beautiful 1922 farmhouse situated on 1.0317 acres in Plain Twp. This unique property has a detached, 2-car garage and an oversized backyard. The home boasts 1,909 SF of living space which includes 3 bedrooms, 1 large full bath, an additional half bath, living room, dining room, office area, and an eat-in kitchen. Original hardwood floors throughout the second level. Solid home ready for cosmetic updates. Full basement. 100-amp breaker electric. Public water & sewer. Gas FA furnace and central air. Current taxes are \$668.50 per half year. Stark County parcel #00304508.