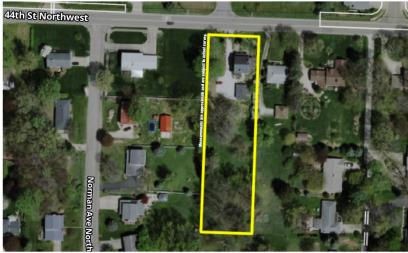

#### Note

Property has not been for sale for multiple generations. Great opportunity, plan to attend!

Scan for auction details, including directions.

All sells to settle the estate on location.

Real Estate features a beautiful 1922 farmhouse situated on 1.0317 acres in Plain Twp. This unique property has a detached, 2-car garage and an oversized backyard. The home boasts 1,909 SF of living space which includes 3 bedrooms, 1 large full bath, an additional half bath, living room, dining room, office area, and an eat-in kitchen. Original hardwood floors throughout the second level. Solid home ready for cosmetic updates. Full basement. 100-amp breaker electric. Public water & sewer. Gas FA furnace and central air. Current taxes are \$668.50 per half year. Stark County parcel #00304508.