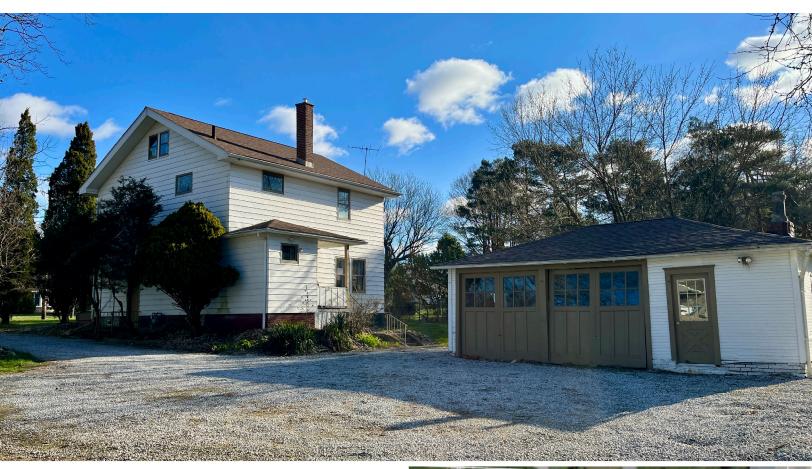

#### **AUCTION HIGHLIGHTS**

- 3 Bedrooms
- Detached Garage
- Plain Twp.
- Plain Local Schools

#### Note

Property has not been for sale for multiple generations. Great opportunity, plan to attend!

Scan for auction details, including directions.

All sells to settle the estate on location.

Real Estate features a beautiful 1922 farmhouse situated on 1.0317 acres in Plain Twp. This unique property has a detached, 2-car garage and an oversized backyard. The home boasts 1,909 SF of living space which includes 3 bedrooms, 1 large full bath, an additional half bath, living room, dining room, office area, and an eat-in kitchen. Original hardwood floors throughout the second level. Solid home ready for cosmetic updates. Full basement. 100-amp breaker electric. Public water & sewer. Gas FA furnace and central air. Current taxes are \$668.50 per half year. Stark County parcel #00304508.